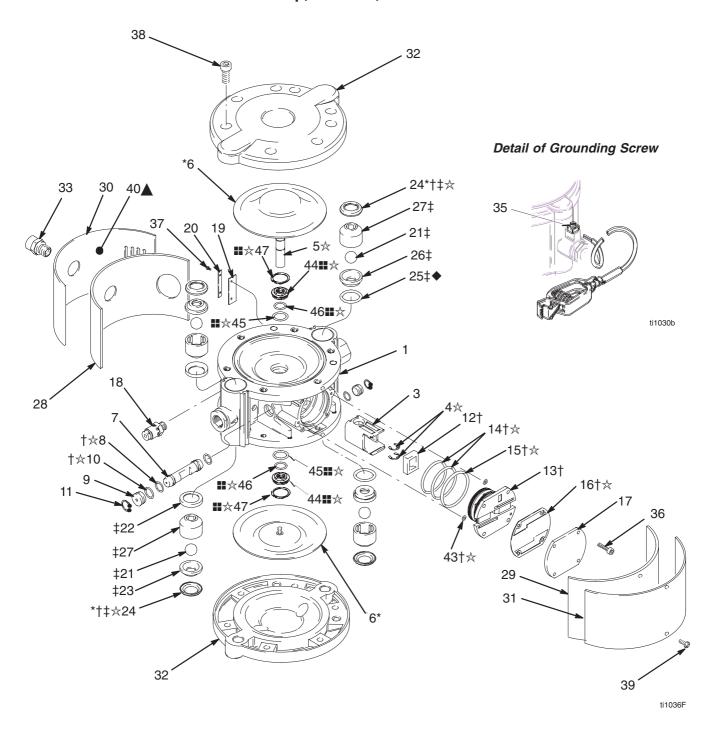

## **Parts**

Part No. 233500 Aluminum Pump, Series D, npt threads

Part No. 233501 Stainless Steel Pump, Series C, npt threads (Shown)

Part No. 233776 Aluminum Pump, Series C, BSPP threads

Part No. 233777 Stainless Steel Pump, Series C, BSPP threads